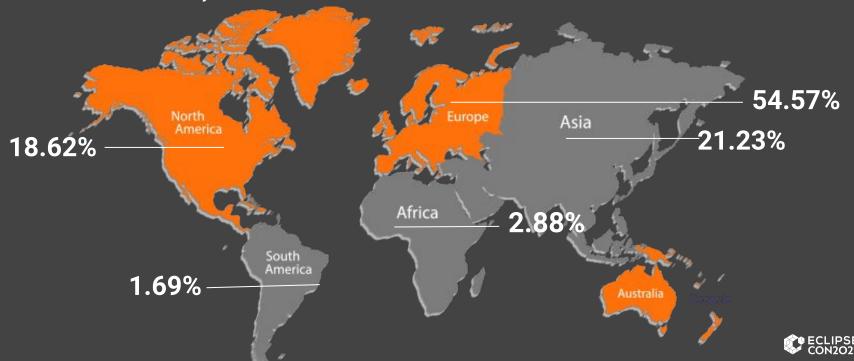

# **ATTENDEE PROFILE**

The 2,069 people who attended EclipseCon 2021 included developers, architects, directors, and researchers in a variety of domains and from over 90 countries.