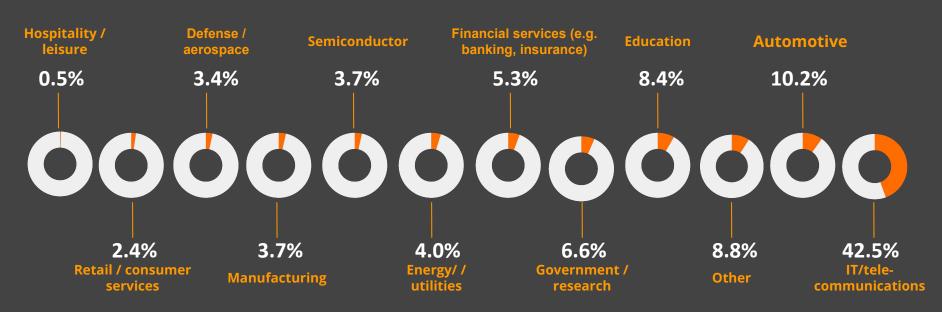

place for companies looking to connect with experienced developers and users of Eclipse-based and related technologies. We are passionate about providing innovative ways for our sponsors to interact with the community and achieve a great return on their investment.



# KEY REASONS TO SPONSOR

Demonstrate leadership within the Eclipse community

Drive interest in Eclipse projects strategic to your business and attract top developers to your initiatives

02

Increase brand recognition and awareness of products and services

03



# **ATTENDEE PROFILE**

The 2,069 people who attended EclipseCon 2021 included developers, architects, directors, and researchers in a variety of domains and from over 90 countries.



### ATTENDEE PROFILE

In 2021, attendees represented a broad range of markets.





# **LOCATION** and **VENUE**

EclipseCon 2022 (October 24 - 27) will be at the Forum am Schlosspark in Ludwigsburg, Germany, 15 km north of Stuttgart. The Stuttgart area is a hot spot for German industry (including Bosch, Daimler, Mercedes-Benz, and Porsche). The region currently has Germany's highest density of scientific, academic, and research organizations, so the conference's Ludwigsburg location attracts a variety of technical professionals.





# **ELITE PACKAGES**

Exhibitors have a booth; Sponsors have extra passes in lieu of a booth

#### **ELITE EXHIBITOR PACKAGE**

- Six conference passes
- One reserved speaking slot
- Logo on conference website in prominent location
- Company description on conference website
- Promo video shown before keynote talk (60 seconds)
- Logo inc